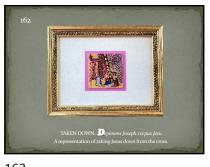

4







25 26 27







28 29 3







31 32 33







34 35 36







37 38 39







40 41 42







43 44 45







46 47 48







49 50 51







52 53 54







55 56 57







58 59 60







61 62 63







64 65 66







67 68 69







70 71 72







73 74 75







76 77 78







79 80 81







82 83 8







85 86 87







88 89 90







91 92 93







94 95 96







97 98 99







100 101 102







103 104 105







106 107 108







109 110 111







112 113 114







115 116 117







118 119 120







121 122 123







124 125 126







127 128 129







130 131 132







133 134 135







136 137 138







139 140 141







142 143 144







145 146 147







148 149 150







151 152 153







154 155 156







157 158 159







160 161 162







163 164 165







166 167 168







169 170 171







172 173 174







175 176 177







178 179 180







181 182 183







184 185 186







187 188 189







190 191 192







193 194 195







196 197 198







199 200 201







202 203 204







205 206 207







208 209 210







211 212 213







214 215 216







217 218 219







220 221 222