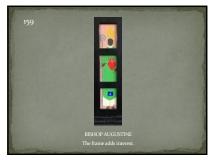

0 21







22 23 24







25 26 27







28 29 3







31 32 33







34 35 36







37 38 39







40 41 42







43 44 45







46 47 48







49 50 51







52 53 54







55 56 57







58 59 60







61 62 63







64 65 66







67 68 69







70 71 72







73 74 75







76 77 78







79 80 81







82 83 8







85 86 87







88 89 90







91 92 93







94 95 96







97 98 99







100 101 102







103 104 105







106 107 108







109 110 111







112 113 114







115 116 117







118 119 120







121 122 123







124 125 126







127 128 129







130 131 132







133 134 135







136 137 138







139 140 141







142 143 144







145 146 147







148 149 150







151 152 153







154 155 156







157 158 159







160 161 162







163 164 165







166 167 168







169 170 171







172 173 174







175 176 177







178 179 180







181 182 183







184 185 186







187 188 189







190 191 192







193 194 195







196 197 198







199 200 201







202 203 204







205 206 207







208 209 210







211 212 213







214 215 216







217 218 219







220 221 222