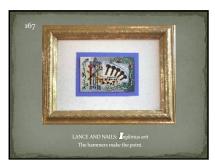

28 29 3







31 32 33







34 35 36







37 38 39







40 41 42







43 44 45







46 47 48







49 50 51







52 53 54







55 56 57







58 59 60







61 62 63







64 65 66







67 68 69







70 71 72







73 74 75







76 77 78







79 80 81







82 83 8







85 86 87







88 89 90







91 92 93







94 95 96







97 98 99







100 101 102







103 104 105







106 107 108







109 110 111







112 113 114







115 116 117







118 119 120







121 122 123







124 125 126







127 128 129







130 131 132







133 134 135







136 137 138







139 140 141







142 143 144







145 146 147







148 149 150







151 152 153







154 155 156







157 158 159







160 161 162







163 164 165







166 167 168







169 170 171







172 173 174







175 176 177







178 179 180







181 182 183







184 185 186







187 188 189







190 191 192







193 194 195







196 197 198







199 200 201







202 203 204







205 206 207







208 209 210







211 212 213







214 215 216







217 218 219







220 221 222