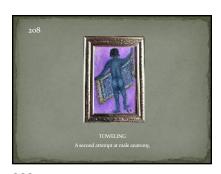

8







79 80 81







82 83 8







85 86 87







88 89 90







91 92 93







94 95 96







97 98 99







100 101 102







103 104 105







106 107 108







109 110 111







112 113 114







115 116 117







118 119 120







121 122 123







124 125 126







127 128 129







130 131 132







133 134 135







136 137 138







139 140 141







142 143 144







145 146 147







148 149 150







151 152 153







154 155 156







157 158 159







160 161 162







163 164 165







166 167 168







169 170 171







172 173 174







175 176 177







178 179 180







181 182 183







184 185 186







187 188 189







190 191 192







193 194 195







196 197 198







199 200 201







202 203 204







205 206 207







208 209 210







211 212 213







214 215 216







217 218 219







220 221 222