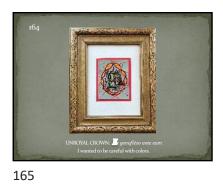

25 26 27







28 29 3







31 32 33







34 35 36







37 38 39







40 41 42







43 44 45







46 47 48







49 50 51







52 53 54







55 56 57







58 59 60







61 62 63







64 65 66







67 68 69







70 71 72







73 74 75







76 77 78







79 80 81







82 83 8







85 86 87







88 89 90







91 92 93







94 95 96







97 98 99







100 101 102







103 104 105







106 107 108







109 110 111







112 113 114







115 116 117







118 119 120







121 122 123







124 125 126







127 128 129







130 131 132







133 134 135







136 137 138







139 140 141







142 143 144







145 146 147







148 149 150







151 152 153







154 155 156







157 158 159







160 161 162







163 164 165







166 167 168







169 170 171







172 173 174







175 176 177







178 179 180







181 182 183







184 185 186







187 188 189







190 191 192







193 194 195







196 197 198







199 200 201







202 203 204







205 206 207







208 209 210







211 212 213







214 215 216







217 218 219







220 221 222